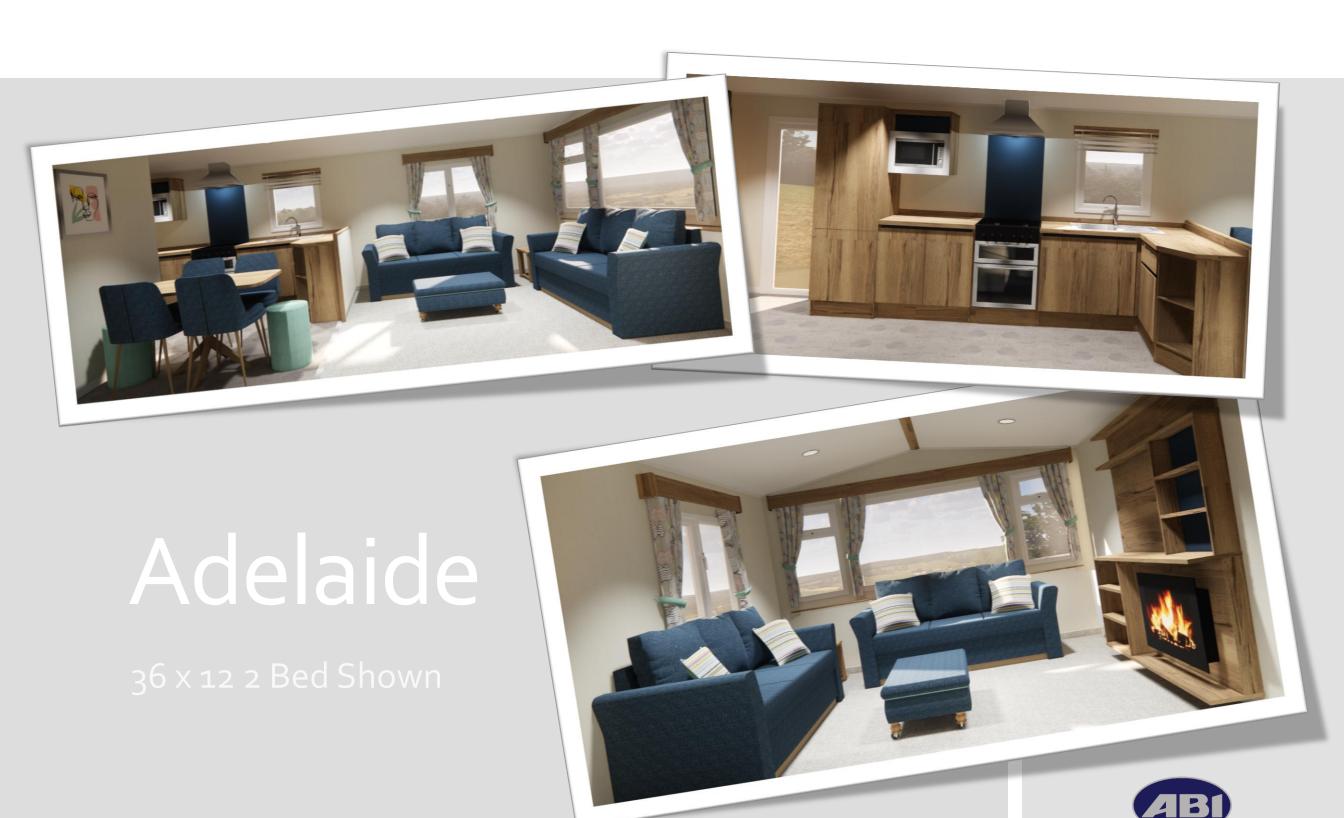

### 3D Visuals

Open Plan Living Area

36 x 12 2B

#### 3D Visuals

Open Plan Living Area

36 x 12 2B

## 3D Visuals

Kitchen/Dining Area

36 x 12 2B

#### 3D Visuals

Main Bedroom