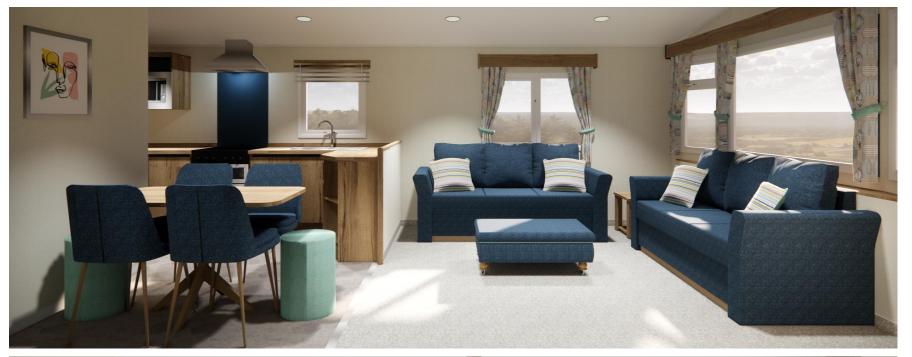

### 3D Visuals

Open Plan Living Area

36 x 12 2B

#### 3D Visuals

Open Plan Living Area

36 x 12 2B