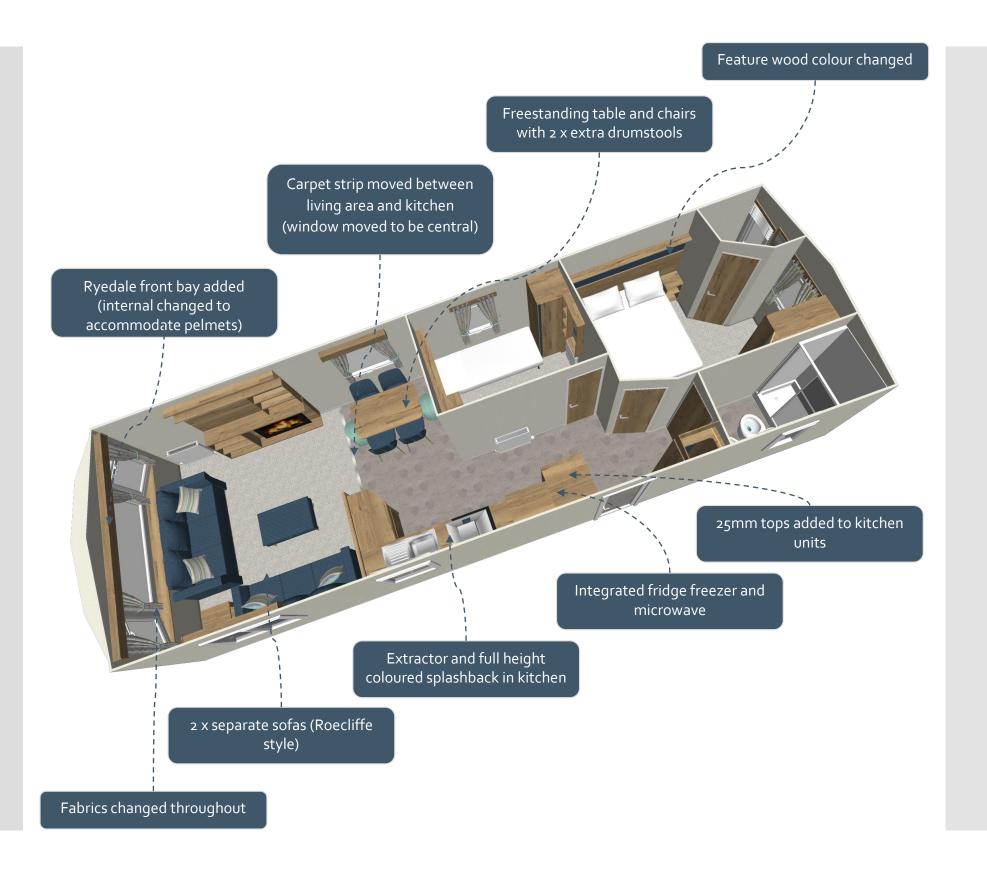

#### Upgrades/Changes From Standard 2021 Coworth

Carpet strip moved between living area and kitchen (window moved to be central)

1200mm x 720mm x 25mm dining table top (made in house) with Braced Ankara table pedestal in Colour 1

4 x Stockholm dining chairs with colour 1 legs

Ryedale front bay added (internal changed to accommodate pelmets)

2 x separate fixed sofas added (Roecliffe style)

Feature wood colour changed to Pfleiderer U18004 NW

25mm tops added to kitchen units

Coworth Deluxe TV/Fire unit

4 x lounge scatters

Extractor and full height coloured splashback in kitchen (details of splashback TBC)

Integrated fridge freezer and microwave

Occasional table and 2020 Ambleside style footstool in lounge

Wet winter pack

Pre-galvanised chassis

Furniture doors throughout

New picture in dining area (Details TBC)

Range to include option of top lockers to all bedrooms

New fabrics throughout

Sheet Materials as 2021 Coworth (apart from feature wood)

36 x 12 2B