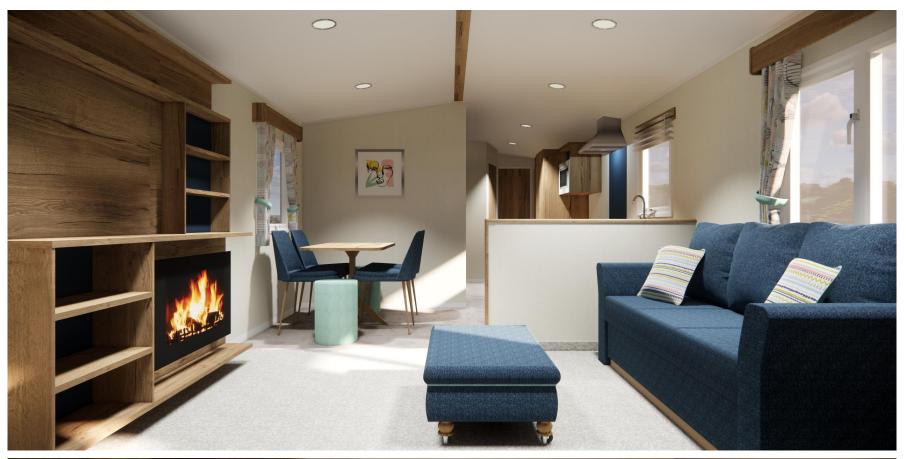

### 3D Visuals

Open Plan Living Area

36 x 12 2B

#### 3D Visuals

Open Plan Living Area

36 x 12 2B