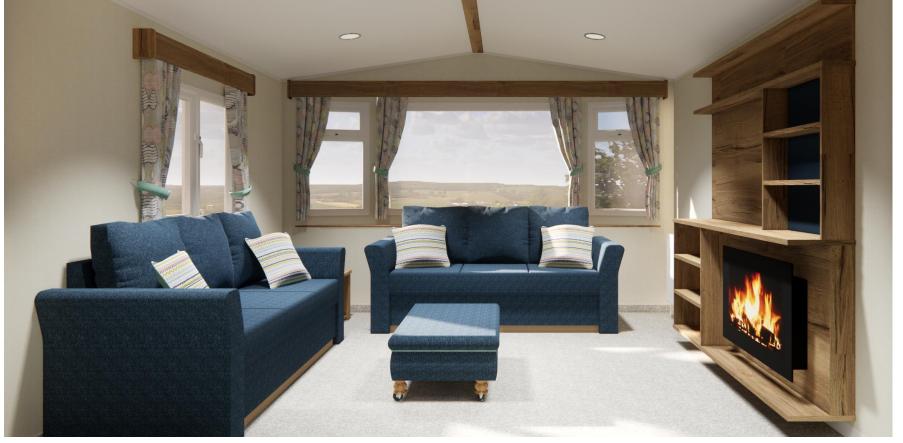

### 3D Visuals

Open Plan Living Area

36 x 12 2B

#### 3D Visuals

Open Plan Living Area

36 x 12 2B