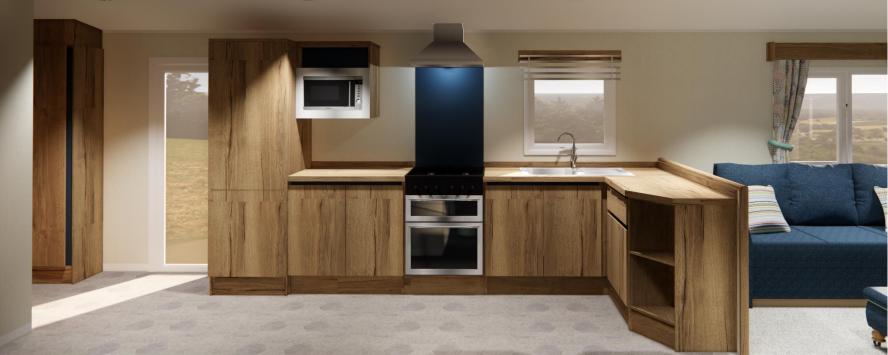

25mm tops added to kitchen units

Coworth Deluxe TV/Fire unit

4 x lounge scatters

Extractor and full height coloured splashback in kitchen (details of splashback TBC)

Integrated fridge freezer and microwave

## 3D Visuals

Kitchen/Dining Area

36 x 12 2B