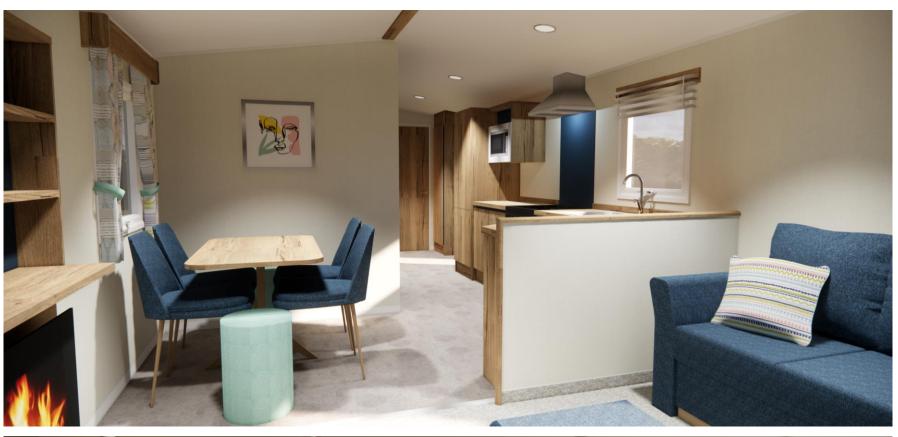

added (Roecliffe style)

Feature wood colour changed to Pfleiderer U18004 NW

25mm tops added to kitchen units

Coworth Deluxe TV/Fire unit

4 x lounge scatters

Extractor and full height coloured splashback in kitchen (details of splashback TBC)

Integrated fridge freezer and microwave

Occasional table and 2020 Ambleside style footstool in lounge

Wet winter pack

Pre-galvanised chassis

Furniture doors throughout

New picture in dining area (Details TBC)

Range to include option of top lockers to all bedrooms

New fabrics throughout

Sheet Materials as 2021 Coworth (apart from feature wood)

36 x 12 2B

## 3D Floorplan





36 x 12 2B

### 3D Visuals

Open Plan Living Area







36 x 12 2B

#### 3D Visuals

Open Plan Living Area







36 x 12 2B

## 3D Visuals

Kitchen/Dining Area







36 x 12 2B

#### 3D Visuals

Main Bedroom