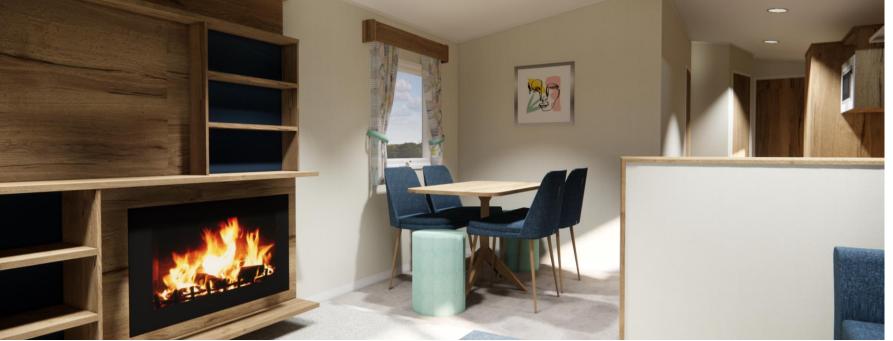

d to accommodate pelmets)

2 x separate fixed sofas added (Roecliffe style)

Feature wood colour changed to Pfleiderer U18004 NW

25mm tops added to kitchen units

Coworth Deluxe TV/Fire unit

4 x lounge scatters

Extractor and full height coloured splashback in kitchen (details of splashback TBC)

Integrated fridge freezer and microwave

Occasional table and 2020 Ambleside style footstool in lounge

Wet winter pack

Pre-galvanised chassis

Furniture doors throughout

New picture in dining area (Details TBC)

Range to include option of top lockers to all bedrooms

New fabrics throughout

Sheet Materials as 2021 Coworth (apart from feature wood)

36 x 12 2B

## 3D Floorplan





36 x 12 2B

### 3D Visuals

Open Plan Living Area







36 x 12 2B

#### 3D Visuals

Open Plan Living Area







36 x 12 2B

## 3D Visuals

Kitchen/Dining Area







36 x 12 2B

#### 3D Visuals

Main Bedroom