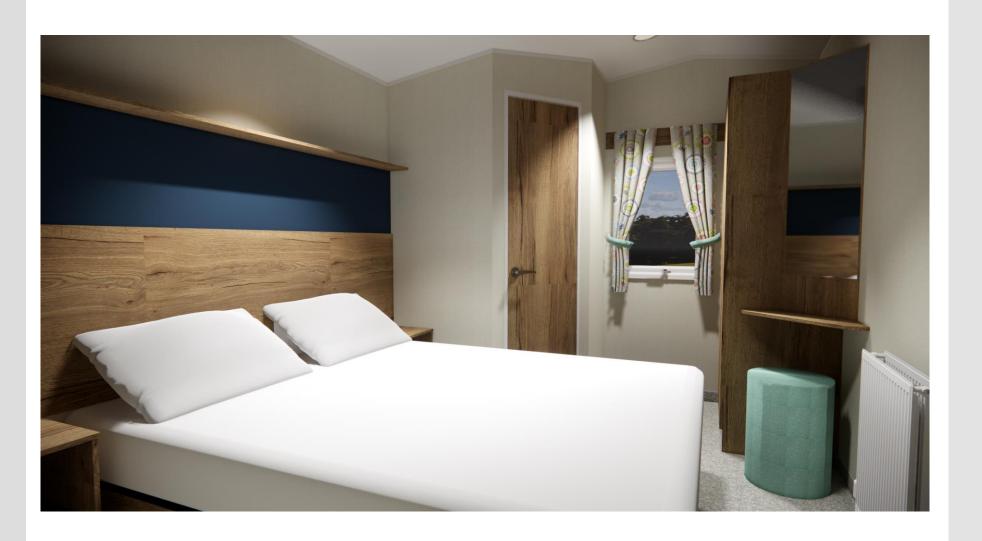

ged to Pfleiderer U18004 NW

25mm tops added to kitchen units

Coworth Deluxe TV/Fire unit

4 x lounge scatters

Extractor and full height coloured splashback in kitchen (details of splashback TBC)

Integrated fridge freezer and microwave

Occasional table and 2020 Ambleside style footstool in lounge

Wet winter pack

Pre-galvanised chassis

Furniture doors throughout

New picture in dining area (Details TBC)

Range to include option of top lockers to all bedrooms

New fabrics throughout

Sheet Materials as 2021 Coworth (apart from feature wood)

36 x 12 2B

## 3D Floorplan





36 x 12 2B

### 3D Visuals

Open Plan Living Area







36 x 12 2B

#### 3D Visuals

Open Plan Living Area







36 x 12 2B

## 3D Visuals

Kitchen/Dining Area







36 x 12 2B

#### 3D Visuals

Main Bedroom