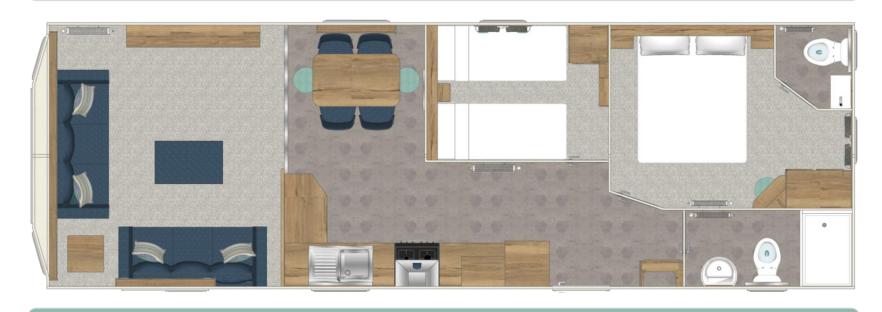

36 x 12 2B

# 2D Floorplan and Details of Changes/ Upgrades



#### Adelaide – 36 x 12 2B



#### Upgrades/Changes From Standard 2021 Coworth

Carpet strip moved between living area and kitchen (window moved to be central)

1200mm x 720mm x 25mm dining table top (made in house) with Braced Ankara table pedestal in Colour 1

4 x Stockholm dining chairs with colour 1 legs

Ryedale front bay added (internal changed to accommodate pelmets)

2 x separate fixed sofas added (Roecliffe style)

Feature wood colour changed to Pfleiderer U18004 NW

25mm tops added to kitchen units

Coworth Deluxe TV/Fire unit

4 x lounge scatters

Extractor and full height coloured splashback in kitchen (details of splashback TBC)

Integrated fridge freezer and microwave

Occasional table and 2020 Ambleside style footstool in lounge

Wet winter pack

Pre-galvanised chassis

Furniture doors throughout

New