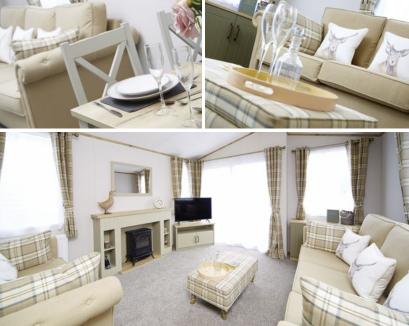

The sophisticated Debonair hosts a beautiful blend of traditional features with contemporary finishes, making this the epitome of country house living. The warm and cosy tartan fabrics adds a touch of comfort.

The rustic kitchen embodies laid back living, ample work surface space with modern elements and feature lighting.

Sliding patio doors

36 x 12 – 2 bedroom/6 berth

Sliding patio doors

38 x 13 – 2 bedroom/6 berth