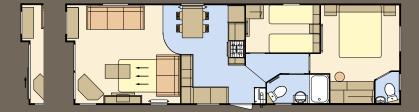

Sliding patio doors

38 x 12 – 2 bedroom/6 berth

Sliding patio doors

40 x 13 – 3 bedroom/8 berth

Sliding patio doors

38 x 12 – 3 bedroom/8 berth