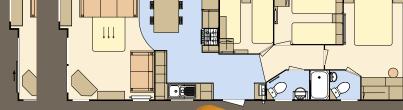

Sliding patio doors

38 x 12 – 2 bedroom/6 berth

Sliding patio doors

40 x 13 – 3 bedroom/8 berth

Sliding patio doors

38 x 12 – 3 bedroom/8 berth