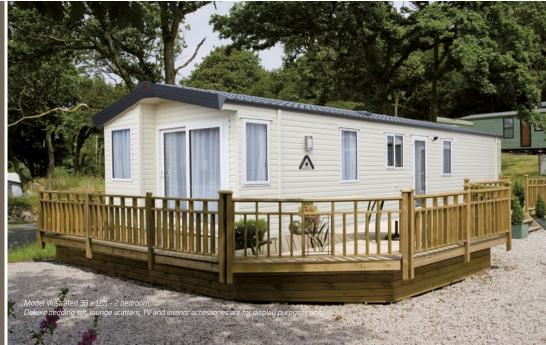

The rustic kitchen embodies laid back living, ample work surface space with modern elements and feature lighting.

Sliding patio doors

36 x 12 – 2 bedroom/6 berth

Sliding patio doors

38 x 13 – 2 bedroom/6 berth

Sliding patio doors

38 x 12 – 2 bedroom/6 berth

Sliding patio doors

40 x 13 – 3 bedroom/8 berth

Sliding patio doors

38 x 12 – 3 bedroom/8 berth