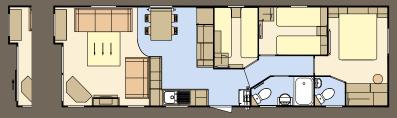

Sliding patio doors

38 x 12 – 2 bedroom/6 berth

Sliding patio doors

40 x 13 – 3 bedroom/8 berth

Sliding patio doors

38 x 12 – 3 bedroom/8 berth