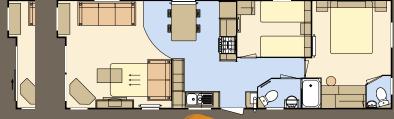

The rustic kitchen embodies laid back living, ample work surface space with modern elements and feature lighting.

Sliding patio doors

36 x 12 – 2 bedroom/6 berth

Sliding patio doors

38 x 13 – 2 bedroom/6 berth

Sliding patio doors

38 x 12 – 2 bedroom/6 berth

Sliding patio doors

40 x 13 – 3 bedroom/8 berth

Sliding patio doors

38 x 12 – 3 bedroom/8 berth