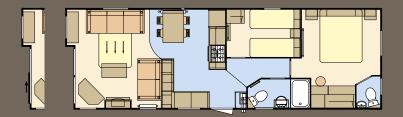

The rustic kitchen embodies laid back living, ample work surface space with modern elements and feature lighting.

Sliding patio doors

36 x 12 – 2 bedroom/6 berth

Sliding patio doors

38 x 13 – 2 bedroom/6 berth

Sliding patio doors

38 x 12 – 2 bedroom/6 berth

Sliding patio doors

40 x 13 – 3 bedroom/8 berth

Sliding patio doors

38 x 12 – 3 bedroom/8 berth