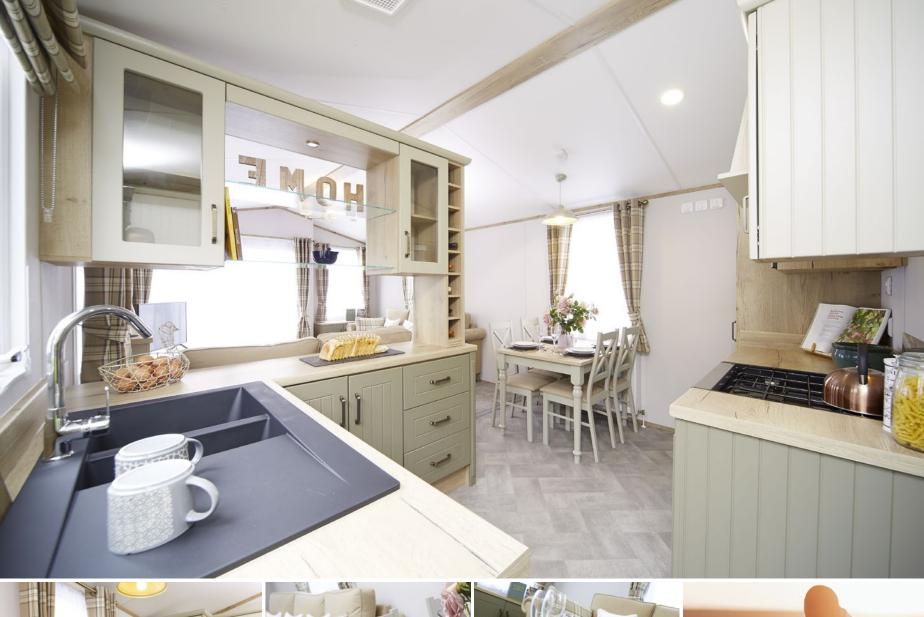

The rustic kitchen embodies laid back living, ample work surface space with modern elements and feature lighting.

Sliding patio doors

36 x 12 – 2 bedroom/6 berth

Sliding patio doors

38 x 13 – 2 bedroom/6 berth